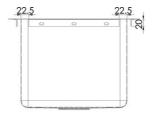

Top

Front

Side

## 1.5MM 316 GRADE STAINLESS STEEL

| PRODUCT<br>CODE | W (mm) | D (mm) | H (mm) | OUTLET | CAPACITY |
|-----------------|--------|--------|--------|--------|----------|
| LS-303025       | 300    | 300    | 250    | 50     | 22.5L    |
| LS-353527       | 350    | 350    | 270    | 50     | 31.5L    |
| LS-403025       | 400    | 300    | 250    | 50     | 30L      |
| LS-453525       | 450    | 350    | 250    | 50     | 39.4L    |
| LS-404030       | 400    | 400    | 300    | 50     | 46.5L    |