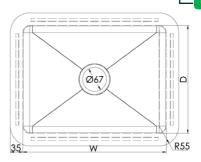

Top

Front

Side

## 1.5MM 316 GRADE STAINLESS STEEL

| PRODUCT<br>CODE | W (mm) | D (mm) | H (mm) | OUTLET | CAPACITY |
|-----------------|--------|--------|--------|--------|----------|
| LS-303025       | 300    | 300    | 250    | 50     | 22.5L    |
| LS-353527       | 350    | 350    | 270    | 50     | 31.5L    |
| LS-403025       | 400    | 300    | 250    | 50     | 30L      |
| LS-453525       | 450    | 350    | 250    | 50     | 39.4L    |
| LS-404030       | 400    | 400    | 300    | 50     | 46.5L    |