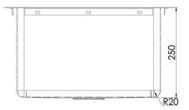

Top

Front

Side

## 1.5MM 316 GRADE STAINLESS STEEL

| PRODUCT<br>CODE | W (mm) | D (mm) | H (mm) | OUTLET | CAPACITY |
|-----------------|--------|--------|--------|--------|----------|
| LS-303025       | 300    | 300    | 250    | 50     | 22.5L    |
| LS-353527       | 350    | 350    | 270    | 50     | 31.5L    |
| LS-403025       | 400    | 300    | 250    | 50     | 30L      |
| LS-453525       | 450    | 350    | 250    | 50     | 39.4L    |
| LS-404030       | 400    | 400    | 300    | 50     | 46.5L    |