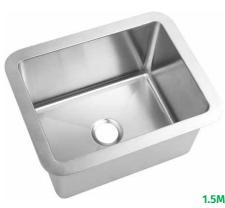

## 1.5mm Laboratory Bowls

- Constructed from 1.5mm acid resistant 316 grade stainless steel
- Satin finish
- 50mm centre outlet suits 50mm plug and waste or 50mm Scraptrap
- 90mm or 127mm outlet available on request. These outlets suit the Scraptrap range
- Cross breaks to the outlet
- 35mm flange
- Includes fixing clips and cut out template
- Cut out templates downloadable from website