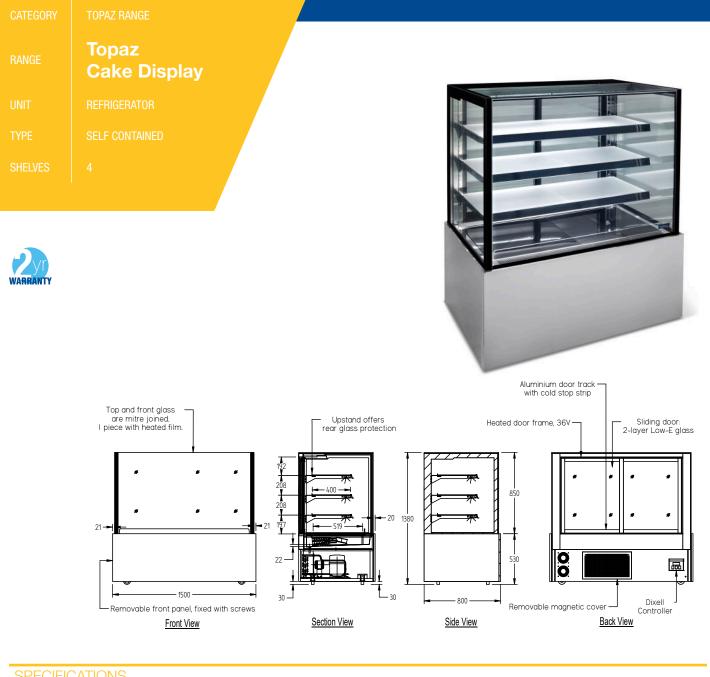

## HTGH15

| SPECIFICATIONS                               |                               |
|----------------------------------------------|-------------------------------|
| TEMPERATURE (38°C / 65% HUMDITY ENVIRONMENT) | 2°C / 8°C                     |
| DIMENSIONS - W X D X H (ON CASTORS) MM       | 1500 W x 800 D x 1380 H       |
| WEIGHT UNPACKED (KG)                         | 300                           |
| DOOR TYPE                                    | SL (Sliding Rear Doors)       |
| GLASS PANELS (EXCLUDING REAR DOORS)          | HEATED                        |
| FINISH                                       | SS (Stainless Steel exterior) |
| SHELVES (INCLUDING BASE)                     | 4                             |
| ELECTRICAL                                   |                               |
| POWER SUPPLY                                 | 10 amp                        |
| POWER CABLE LENGTH (METRES)                  | 2                             |
| RUNNING AMPS                                 | 6.2                           |
| GAS TYPE                                     |                               |
| REFRIGERANT                                  | R404a                         |
|                                              |                               |