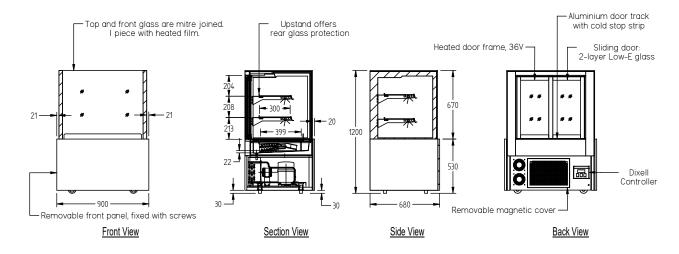

## SPECIFICATIONS

| SI EGITIGATIONS                              |                               |
|----------------------------------------------|-------------------------------|
| TEMPERATURE (38°C / 65% HUMDITY ENVIRONMENT) | 2°C / 8°C                     |
| DIMENSIONS - W X D X H (ON CASTORS) MM       | 900 W x 680 D x 1200 H        |
| WEIGHT UNPACKED (KG)                         | 220                           |
| DOOR TYPE                                    | SL (Sliding Rear Doors)       |
| GLASS PANELS (EXCLUDING REAR DOORS)          | HEATED                        |
| FINISH                                       | SS (Stainless Steel exterior) |
| SHELVES (INCLUDING BASE)                     | 3                             |
| ELECTRICAL                                   |                               |
| POWER SUPPLY                                 | 10 amp                        |
| POWER CABLE LENGTH (METRES)                  | 2                             |
| RUNNING AMPS                                 | 5.0                           |
| GAS TYPE                                     |                               |
| REFRIGERANT                                  | R134a                         |
|                                              |                               |