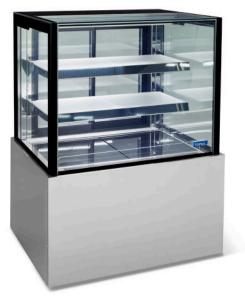

## HTG9

| CATEGORY | TOPAZ RANGE        |
|----------|--------------------|
| RANGE    | Topaz Cake Display |
| UNIT     | REFRIGERATOR       |
| TYPE     | SELF CONTAINED     |
| SHELVES  | 3                  |

## SPECIFICATIONS

| SI EGITIGATIONS                              |                               |
|----------------------------------------------|-------------------------------|
| TEMPERATURE (38°C / 65% HUMDITY ENVIRONMENT) | 2°C / 8°C                     |
| DIMENSIONS - W X D X H (ON CASTORS) MM       | 900 W x 680 D x 1200 H        |
| WEIGHT UNPACKED (KG)                         | 220                           |
| DOOR TYPE                                    | SL (Sliding Rear Doors)       |
| GLASS PANELS (EXCLUDING REAR DOORS)          | HEATED                        |
| FINISH                                       | SS (Stainless Steel exterior) |
| SHELVES (INCLUDING BASE)                     | 3                             |
| ELECTRICAL                                   |                               |
| POWER SUPPLY                                 | 10 amp                        |
| POWER CABLE LENGTH (METRES)                  | 2                             |
| RUNNING AMPS                                 | 5.0                           |
| GAS TYPE                                     |                               |
| REFRIGERANT                                  | R134a                         |
|                                              |                               |