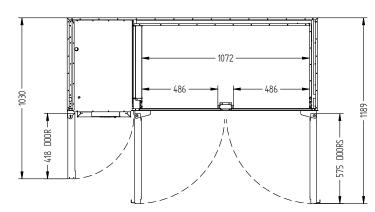

SELE CONTAINED

DOORS.

2

| SPECIFICATIONS                                          |                                                                                                                                    |
|---------------------------------------------------------|------------------------------------------------------------------------------------------------------------------------------------|
| CAPACITY LITRES                                         | 360                                                                                                                                |
| TEMPERATURE                                             | 1°C / 4°C                                                                                                                          |
| FRONT BREATHING                                         | YES                                                                                                                                |
| DIMENSIONS - W X D X H (ON 120 MM H CASTORS) MM         | 1603 W x 650 D x 845 H                                                                                                             |
| WEIGHT UNPACKED (KG)                                    | 130                                                                                                                                |
| STANDARD INCLUSIONS ***                                 |                                                                                                                                    |
| DOOR TYPE                                               | Standard: G (Glass Door)                                                                                                           |
| FINISH (INTERIOR AND EXTERIOR EXCLUDING REAR AND UNDER) | B (Black with stainless steel countertop and internal floor) or S (Stainless Steel) interior and exterior excluding rear and under |
| SHELVES/DOOR (ADJUSTABLE<br>STRIPS AND CLIPS)           | 2                                                                                                                                  |
| GAS TYPE                                                |                                                                                                                                    |
| REFRIGERANT                                             | R290                                                                                                                               |
|                                                         |                                                                                                                                    |