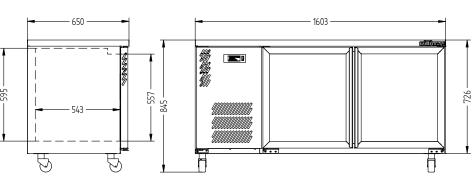

SELE CONTAINED

DOORS.

2

| SPECIFICATIONS                                          |                                                                                                                                    |
|---------------------------------------------------------|------------------------------------------------------------------------------------------------------------------------------------|
| CAPACITY LITRES                                         | 360                                                                                                                                |
| TEMPERATURE                                             | 1°C / 4°C                                                                                                                          |
| FRONT BREATHING                                         | YES                                                                                                                                |
| DIMENSIONS - W X D X H (ON 120 MM H CASTORS) MM         | 1603 W x 650 D x 845 H                                                                                                             |
| WEIGHT UNPACKED (KG)                                    | 130                                                                                                                                |
| STANDARD INCLUSIONS ***                                 |                                                                                                                                    |
| DOOR TYPE                                               | Standard: G (Glass Door)                                                                                                           |
| FINISH (INTERIOR AND EXTERIOR EXCLUDING REAR AND UNDER) | B (Black with stainless steel countertop and internal floor) or S (Stainless Steel) interior and exterior excluding rear and under |
| SHELVES/DOOR (ADJUSTABLE<br>STRIPS AND CLIPS)           | 2                                                                                                                                  |
| GAS TYPE                                                |                                                                                                                                    |
| REFRIGERANT                                             | R290                                                                                                                               |
|                                                         |                                                                                                                                    |