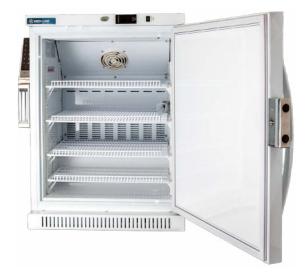

## **FEATURES**

- Complies with all the regulations of storing schedule 8 drugs.
- Bolts to the floor and back wall.
- Magnetic keypad lock with battery backup, will work even when the power goes out.
- Keypad lock can be used with 4-digit pin code or swipe card so you can limit who has access to the products.
- Solid door this means what products are in there cannot be seen
- High / Low Readout
- Door Ajar Alarm
- Battery back-up for controller
- Data Logger included
- Door Fan Switch
- Port Entry
- Fan forced refrigeration system, Automatic water disposal