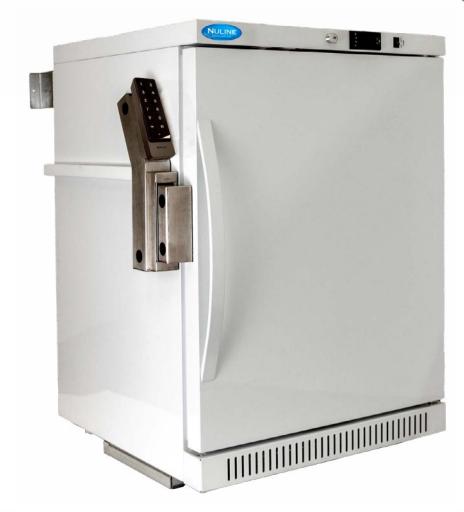

## ML125 SCHEDULE 8 DRUG REFRIGERATOR

## **FEATURES**

- Complies with all the regulations of storing schedule 8 drugs.
- Bolts to the floor and back wall.
- Magnetic keypad lock with battery backup, will work even when the power goes out.
- Keypad lock can be used with 4-digit pin code or swipe card so you can limit who has access to the products.
- Solid door this means what products are in there cannot be seen
- High / Low Readout
- Door Ajar Alarm
- Battery back-up for controller
- Data Logger included
- Door Fan Switch
- Port Entry
- Fan forced refrigeration system, Automatic water disposal