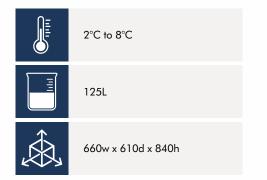

## ML125 SCHEDULE 8 DRUG REFRIGERATOR

| MODEL                                                                                              | ML125P                           |
|----------------------------------------------------------------------------------------------------|----------------------------------|
| Gross Capacity                                                                                     | 125 L                            |
| External Dimensions in mm<br>(w/d/h including castors or legs,<br>width includes keypad)           | 660 x 610 x 840                  |
| Internal Dimensions in mm (w/d/h)                                                                  | 505 x 442 x 625                  |
| Packed Dimensions in mm<br>(w/d/h including pallet)                                                | 760 x 705 x 910                  |
| Gross weight – kg (packed weight)                                                                  | 68                               |
| Net weight – kg                                                                                    | 64                               |
| Voltage                                                                                            | 240V                             |
| Temperature Range                                                                                  | 2°C to 8°C                       |
| Ambient Temperature Range                                                                          | 10°C to 32°C                     |
| Refrigerant                                                                                        | R600                             |
| Cooling System / Defrost                                                                           | Fan Forced                       |
| Exterior Cabinet Finish                                                                            | Enamelled Steel                  |
| Inner Liner Material                                                                               | ABS                              |
| Door                                                                                               | Solid                            |
| Door Hinge                                                                                         | RH                               |
| Door Handle                                                                                        | Pull Handle                      |
| Type of Controller                                                                                 | Digital                          |
| Temperature Display                                                                                | External                         |
| Data Logger                                                                                        | Included                         |
| Door Ajar Alarms                                                                                   | Yes                              |
| High and Low Readout                                                                               | Visual / Audible                 |
| Remote Alarm Contacts<br>(BMS Connectivity for Alarms only)<br>(BMS Connectivity for Temperatures) | Yes<br>Optional                  |
| Port Entry                                                                                         | Yes                              |
| Battery Back-Up for Controller                                                                     | Yes                              |
| Power Requirement                                                                                  | 10amp GPO                        |
| Castors                                                                                            | No, Adjustable<br>Levelling Legs |
| Light                                                                                              | LED                              |
| Noise – dB(A)                                                                                      | 45                               |
|                                                                                                    |                                  |