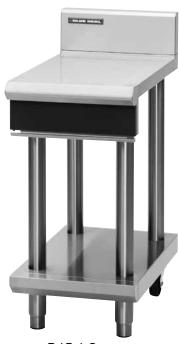

#### Leg Stand (Supplied as -LS model)

- Modular for suite matched finish
- 63mm dia. heavy-duty 1.2mm stainless steel legs with adjustable feet
- $\bullet$  Framed stand shelf with 0.9mm stainless steel finish
- Quick assembly design (no tools required)

B45-LS

B45-LS Leg Stand Model