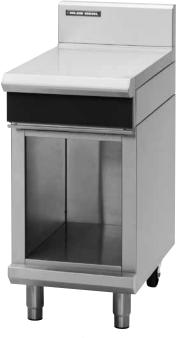

# BENCH TOPS 450mm

B45-CB, B45-LS

- Heavy-duty construction
- Cabinet Base or Leg Stand
- Stainless steel exterior
- Easy clean
- Fully modular

B45-CB

# Cabinet Base (supplied as -CB model)

- Modular for suite matched finish
- Double skin 0.9mm stainless steel interior and exterior
- GN 1/1 4 position racking kit
- $\bullet \ 63 mm \, dia. \, heavy-duty \, 1.2 mm \, stainless \, steellegs \, with \, adjustable \, feet$

# B45-CB Cabinet Base