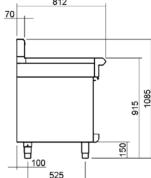

#### **Dimensions**

Width 600mm Depth 812mm Height 915mm Incl. splashback 1085mm

# B45-CB Cabinet Base