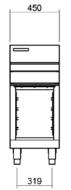

#### **Dimensions**

Width 600mm Depth 812mm Height 915mm Incl. splashback 1085mm

## Cabinet Base models

0.55m3, 93kg Width 495mm Depth 870mm

# Height 1260mm

Leg Stand models 0.29m3, 74kg Width 495mm Depth 870mm Height 665mm