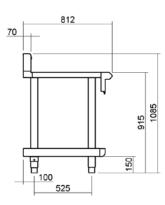

#### **Dimensions**

Width 600mm Depth 812mm Height 915mm Incl. splashback 1085mm

B45-LS Leg Stand Model