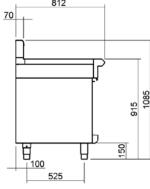

#### **Dimensions**

Width 600mm Depth 812mm Height 915mm Incl. splashback 1085mm

## Cabinet Base models

0.55m3, 93kg Width 495mm Depth 870mm

# Height 1260mm

Leg Stand models 0.29m3, 74kg Width 495mm Depth 870mm Height 665mm