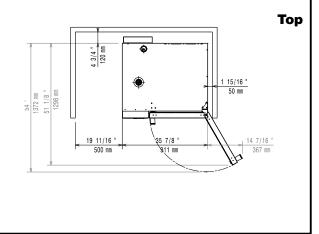

# Magistar Combi DI Electric Combi Oven 20GN1/1

| ITEM #  |  |  |
|---------|--|--|
| MODEL # |  |  |
| NAME #  |  |  |
| SIS #   |  |  |
| AIA #   |  |  |

218934 (ZCOE201C2S0)

Magistar Combi DI combi boilerless oven with digital control, 20x1/1GN, electric, programmable, automatic cleaning