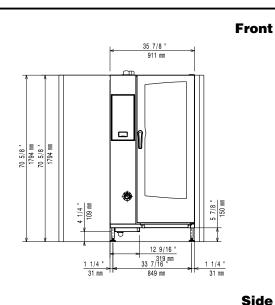

# Magistar Combi DI Electric Combi Oven 20GN1/1

| ITEM #  |  |  |
|---------|--|--|
| MODEL # |  |  |
| NAME #  |  |  |
| SIS #   |  |  |
| AIA #   |  |  |

218934 (ZCOE201C2S0)

Magistar Combi DI combi boilerless oven with digital control, 20x1/1GN, electric, programmable, automatic cleaning