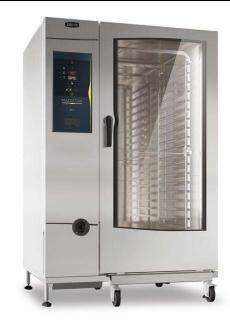

# Magistar Combi DI Electric Combi Oven 20GN1/1

| ITEM #  |  |  |
|---------|--|--|
| MODEL # |  |  |
| NAME #  |  |  |
| SIS #   |  |  |
| AIA #   |  |  |

218934 (ZCOE201C2S0)

Magistar Combi DI combi boilerless oven with digital control, 20x1/1GN, electric, programmable, automatic cleaning