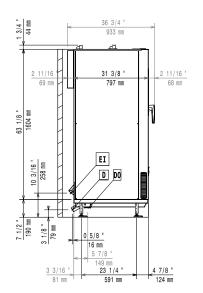

# Magistar Combi DI Electric Combi Oven 20GN1/1

| ITEM #  |  |  |
|---------|--|--|
| MODEL # |  |  |
| NAME #  |  |  |
| SIS #   |  |  |
| AIA #   |  |  |

218934 (ZCOE201C2S0)

Magistar Combi DI combi boilerless oven with digital control, 20x1/1GN, electric, programmable, automatic cleaning