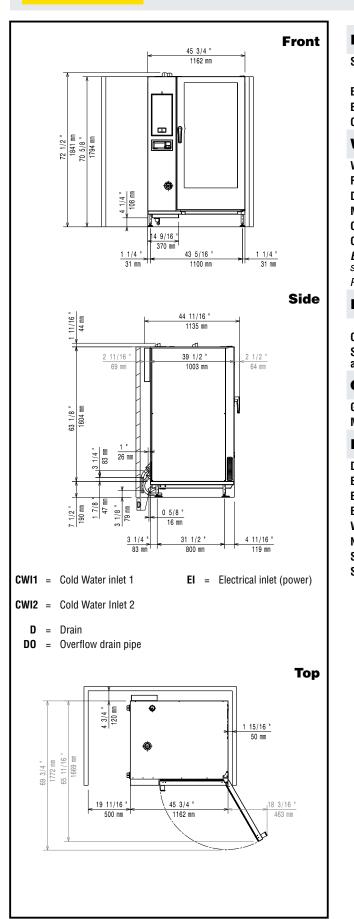

# **Magistar Combi DS** Electric Combi Oven 20GN2/1

218835 (ZCOE202B2S0)

Magistar Combi DS combi boiler oven with digital control, 20x2/1GN, electric, programmable, automatic cleaning