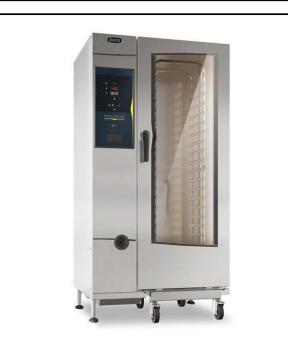

# **Magistar Combi DS** Electric Combi Oven 20GN2/1

218835 (ZCOE202B2S0)

Magistar Combi DS combi boiler oven with digital control, 20x2/1GN, electric, programmable, automatic cleaning

#### Main Features

- Digital interface with LED backlight buttons with guided selection.
- Built-in steam generator for highly precise humidity and temperature control according to the chosen settings.
- Real humidity control based upon Lambda Sensor to automatically recognize quantity and size of food for consistent quality results.
- Dry, hot convection cycle (25 °C 300 °C): ideal for low humidity cooking.
- Combination cycle (25 °C 300 °C): combining convected heat and steam to obtain humidity controlled cooking environment, accelerating the cooking process and reducing weight loss.
- Low temperature Steam cycle (25 °C 99 °C): ideal for sousvide, re-thermalization and delicate cooking. Steam cycle  $(100 \,^\circ\text{C})$ : seafood and vegetables. High temperature steam (25 °C - 130 °C).
- EcoDelta cooking: cooking with food probe maintaining preset temperature difference between the core of the food and the cooking chamber.
- Pre-set program for Regeneration, ideal for banqueting on plate or rethermalizing on tray.
- Programs mode: a maximum of 100 recipes can be stored in the oven's memory, to recreate the exact same recipe at any time. 4-step cooking programs also available.
- Fan with 5 speed levels from 300 to 1500 RPM and reverse rotation for optimal evenness. Fan stops in less than 5 seconds when door is opened.
- Single sensor core temperature probe included.
- Automatic fast cool down and pre-heat function.
- Reduced power function for customized slow cooking cvcles.
- USB port to download HACCP data, share cooking programs and configurations. USB port also allows to plug-in sousvide probe (optional accessory).
- Connectivity ready for real time access to connected appliances from remote and HACCP monitoring (requires optional accessory).
- Back-up mode with self-diagnosis is automatically activated if a failure occurs to avoid downtime.
- AirFlow air distribution system to achieve maximum performance in chilling/heating evenness and temperature control thanks to a special design of the chamber combined with high precision variable speed fan.
- HP Automatic Cleaning: Automatic and built-in self cleaning system with integrated descale of the steam generator. 5 automatic cycles (soft, medium, strong, extra strong, rinseonly)
- 2 different chemical options available: solid and liquid (requires optional accessory).
- Capacity: 20 GN 2/1 or 40 GN 1/1 trays.
- Connectivity ready for real time access to connected appliances from remote and data monitoring (requires optional accessory – contact the Company for more details).

#### Construction

- Double thermo-glazed door with open frame construction, for cool outside door panel. Swing hinged easy-release inner glass on door for easy cleaning.
- · Seamless hygienic internal chamber with all rounded