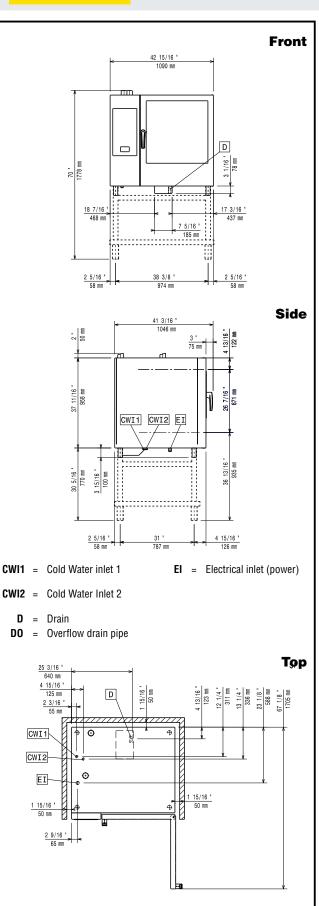

## Magistar Combi TI Electric Combi Oven 10GN2/1

218633 (ZCOE102K2S0)

Magistar Combi TI combi boilerless oven with touch screen control, 10x2/1GN, electric, 2 cooking modes (recipe program, manual), automatic cleaning