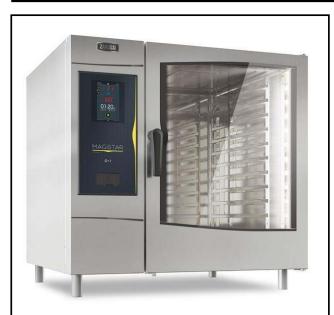

## Magistar Combi TI Electric Combi Oven 10GN2/1

218633 (ZCOE102K2S0)

Magistar Combi TI combi boilerless oven with touch screen control, 10x2/1GN, electric, 2 cooking modes (recipe program, manual), automatic cleaning