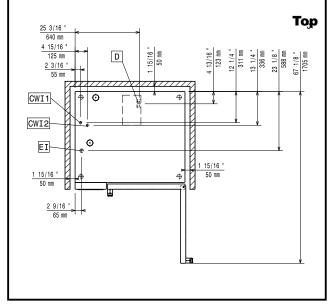

1 | PNC 925003 □ |
| • | Aluminum grill, GN 1/1                                           | PNC 925004 🗆 |
| • | Frying pan for 8 eggs, pancakes, hamburgers, GN $1/1$            | PNC 925005 □ |
| • | Flat baking tray with 2 edges, GN 1/1                            | PNC 925006 □ |
| • | Potato baker for 28 potatoes, GN 1/1                             | PNC 925008 🗅 |
| • | Compatibility kit for installation on previous base GN 2/1       | PNC 930218 □ |





# Magistar Combi TI Electric Combi Oven 6GN2/1

## **Front** 42 15/16 " D 60 3/16 " 1528 mm 18 7/16 2 5/16 <sup>1</sup> 58 mm 38 3/8 2 5/16 "

41 3/16 2 " 50 mm 708 mm CWI1 CWI2 13/16 3 15/16 " 100 mm 2 5/16 58 mm

CWI1 = Cold Water inlet 1

**EI** = Electrical inlet (power)

CWI2 = Cold Water Inlet 2

D = Drain

Overflow drain pipe



### **Electric**

Supply voltage:

218631 (ZCOE62K2SO) 400-430 V/3N ph/50-60 Hz

Electrical power, default: 21.4 kW Electrical power max.: 22.3 kW

Circuit breaker required

#### Water:

3/4" Water inlet "FCW" connection: Pressure, bar min/max: 1-4.5 bar Drain "D": 50mm Max inlet water supply temperature: 30 °C Chlorides: <10 ppm Conductivity:  $>285 \mu S/cm$ 

Electrolux recommends the use of treated water, based on testing of specific water conditions.

Please refer to user manual for detailed water quality information.

### **Installation:**

Side

Clearance: 5 cm rear and right hand Clearance:

Suggested clearance for service access:

50 cm left hand side.

### **Capacity:**

6 - 2/1 Gastronorm

Max load capacity: 60 kg

### **Key Information:**

Door hinges: Right Side External dim