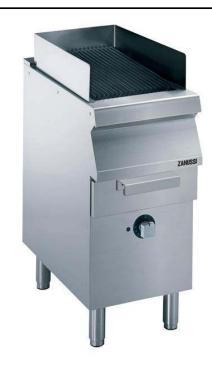

Electric grill, half module - free standing

#### Item No.

Heating via incoloy armoured heating elements positioned under the cooking grid. Cooking surface grids in enameled cast iron, easily removable for cleaning. Includes drip tray for the collection of grease and fat. Exterior panels of unit in stainless steel with Scotch Brite finish. Extra strength work top in heavy duty 2 mm stainless steel. Right-angled side edges to allow flush-fitting junction between units.

#### **Main Features**

- Incoloy armoured heating elements positioned under the cooking grid.
- Each bank of elements has a temperature controlled thermostat.
- · Power indicator light.
- Drip tray to collect residual cooking juices and fat.
- Stainless steel high splash guards on the rear and sides of cooking surface. Splash guards can be easily removed for cleaning and are dishwasher-safe.
- The special design of the control knob system guarantees against water infiltration.
- IPX5 water protection.
- Energy regulation through a control knob.
- Heating element can be tilted frontally for easy cleaning.
- Monoblock structure gives better stability and easier installation.
- The cooking surface is double-sided: one for meat and the other for fish and vegetables.
- The drawer can be filled with water to obtain vapor to cook softener food and to facilitate the cleaning of the drawer.
- The low temperature of the external panels allow to work in safety.
- Cooking grids made in highly resistant enameled cast iron for easy cleaning.

### Construction

- All exterior panels in Stainless Steel with Scotch Brite finishing.
- AISI 304 stainless steel worktop, 2mm thick.
- Model has right-angled side edges to allow flush fitting joints between units, eliminating gaps and possible dirt traps.
- Unit is 900mm deep to give a larger working surface area