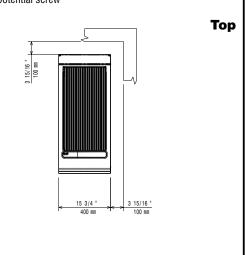

### **Key Information:**

Cooking surface width: 316 mm Cooking surface depth: 640 mm **External dimensions, Width:** 400 mm **External dimensions, Depth:** 900 mm 850 mm **External dimensions, Height:** Net weight: 60 kg Shipping weight: 73 kg Shipping height: 1030 mm Shipping width: 500 mm Shipping depth: 1020 mm 0.53 m<sup>3</sup> Shipping volume: **Certification group:** N9GE