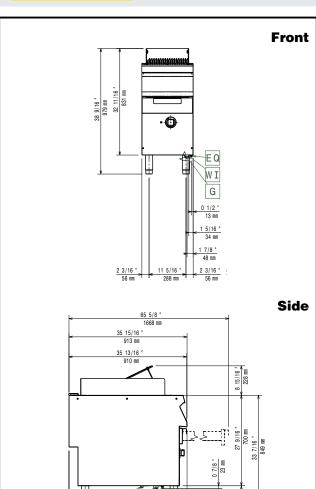

# Modular Cooking Range Line EVO900 Half Module Electric

El = Electrical inlet (power) = Equipotential screw

WΙ G

26 7/16 672 mm

E Ø - 2

### **Key Information:**

Cooking surface width: 316 mm Cooking surface depth: 640 mm **External dimensions, Width:** 400 mm **External dimensions, Depth:** 900 mm 850 mm **External dimensions, Height:** Net weight: 60 kg Shipping weight: 73 kg Shipping height: 1030 mm Shipping width: 500 mm Shipping depth: 1020 mm 0.53 m<sup>3</sup> Shipping volume: **Certification group:** N9GE