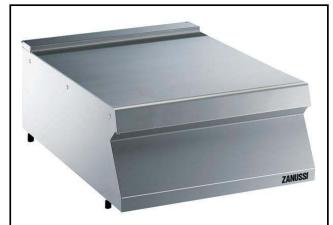

Ambient worktop with closed front, 1 module

#### Item No.

To be installed on EVO900 refrigerated base, open base cupboard, bridging supports or cantilever systems. Constructed in stainless steel with Scotch Brite finish. Worktop in 20/10, stainless steel. Right angled side edges eliminate gaps and possible dirt traps between units.

#### **Main Features**

- Heavy duty internal frame in Stainless steel.
- Unit to be installed on other 900 line bases.
- Right angled side edges eliminate gaps and possible dirt traps between units.
- Suitable for countertop installation.

#### Construction

- Stainless steel top provides a heavy duty work surface under any load.
- Unit is 900mm deep to give a larger working surface area.

**APPROVAL:** 