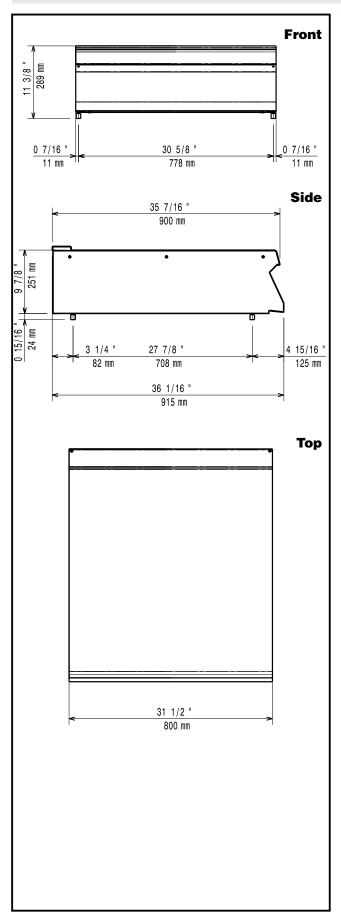

#### **Key Information:**

**External dimensions, Width:** 

392160 (Z9WTNHN000) 800 mm
External dimensions, Depth: 900 mm
External dimensions, Height: 250 mm
Net weight: 44 kg

Modular Cooking Range Line EVO900 Full Module Ambient Worktop