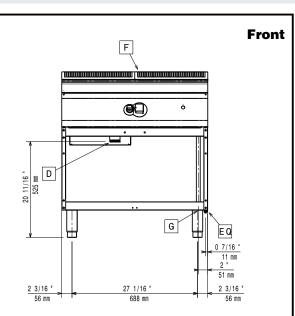

# Modular Cooking Range Line EVO700 22 It. Gas Multifunctional Cooker with compound bottom

EQ = Equipotential screwG = Gas connection

### **Key Information:**

Cooking surface width: 630 mm Cooking surface depth: 510 mm **Cooking Well Height:** 70 mm **Working Temperature MIN:** 100 °C **Working Temperature MAX:** 250 °C Net weight: 80 kg Shipping weight: 96 kg Shipping height: 1140 mm Shipping width: 820 mm Shipping depth: 860 mm Shipping volume: 0.8 m<sup>3</sup>