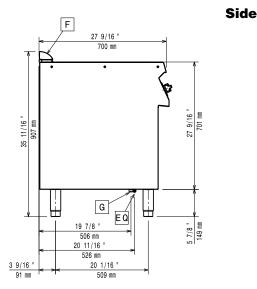

# Modular Cooking Range Line EVO700 22 It. Gas Multifunctional Cooker with compound bottom

EQ = Equipotential screwG = Gas connection

### **Key Information:**

Cooking surface width: 630 mm Cooking surface depth: 510 mm **Cooking Well Height:** 70 mm **Working Temperature MIN:** 100 °C **Working Temperature MAX:** 250 °C Net weight: 80 kg Shipping weight: 96 kg Shipping height: 1140 mm Shipping width: 820 mm Shipping depth: 860 mm Shipping volume: 0.8 m<sup>3</sup>