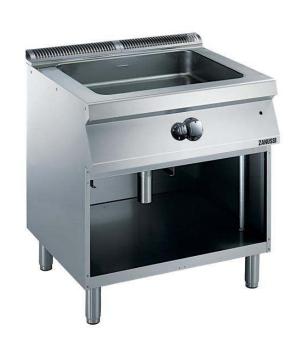

# Modular Cooking Range Line EVO700 22 It. Gas Multifunctional Cooker with compound bottom

| ITEM #  |      |
|---------|------|
| MODEL # |      |
| NAME #  |      |
|         |      |
| SIS #   | <br> |
| AIA #   |      |

372106 (Z7MFGHDI00)

22-It gas multifunctional cooker with compound cooking surface

#### **Main Features**

- Multi purpose cooking appliance that can be used to shallow fry, cook liquids or even as a bain marie. Unit can be used for sautéing, poaching, steaming, simmering, stewing, braising, boiling and preparing white sauces.
- Well cooking surface made in compound steel (a 3mm layer of 316 AISI stainless steel on top of a 12mm layer of mild steel) for optimum grilling results.
- The stainless steel well to have rounded corners to facilitate cleaning.
- Bottom temperature control is precisely set by a thermostat on the control panel.
- Temperature can be set from 100 °C to 250 °C.
- Uniform temperature distribution over the whole base.
- Short heat-up time of the empty pan.
- Burners equipped with double flame line for better heat distribution.
- Unit delivered with four 50 mm legs in stainless steel as standard (all round Stainless steel kick plates as option).