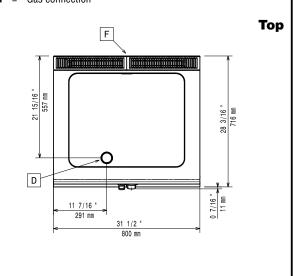

# Modular Cooking Range Line EVO700 22 It. Gas Multifunctional Cooker with compound bottom

EQ = Equipotential screwG = Gas connection

### **Key Information:**

Cooking surface width: 630 mm Cooking surface depth: 510 mm **Cooking Well Height:** 70 mm **Working Temperature MIN:** 100 °C **Working Temperature MAX:** 250 °C Net weight: 80 kg Shipping weight: 96 kg Shipping height: 1140 mm Shipping width: 820 mm Shipping depth: 860 mm Shipping volume: 0.8 m<sup>3</sup>