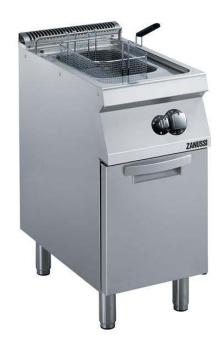

## Modular Cooking Range Line EVO700 One Well Freestanding Gas Fryer 15 liter

| ITEM #  |  |
|---------|--|
| MODEL # |  |
| NAME #  |  |
| SIS #   |  |
| AIA #   |  |

372070 (Z7FRGD1GF0)

15-It gas fryer with 1 "V" shape well (external burners) and 1 basket - free standing

#### **Main Features**

- Unit to be mounted on 50mm height adjustable feet in stainless steel.
- Deep drawn V-Shaped well.
- Two high efficiency 7 kW burners in stainless steel with flame failure device attached to the outside of the well.
- Thermostatic regulation of oil temperature up to a maximum of 185 °C.
- Flame failure device on each burner.
- Overheat protection thermostat as standard on all units
- Oil drains through a tap into a drainage container positioned under the well.
- All major compartments located in front of unit for ease of maintenance.
- Piezo spark ignition for added safety.
- Gas appliance supplied for use with natural or LPG gas, conversion jets supplied as standard.
- IPx4 water protection.
- Optional portable oil quality monitoring tool (code 9B8081) for efficient oil management.

#### Construction

- Interior of well with rounded corners for ease of cleaning.
- All exterior panels in Stainless Steel with Scotch Brite finishing.
- One piece pressed 1.5 mm work top in Stainless steel.
- Model has right-angled side edges to allow flush fitting joints between units, eliminating gaps and possible dirt traps.