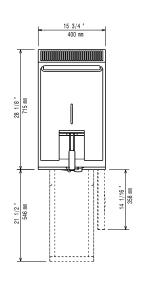

# Modular Cooking Range Line EVO700 One Well Freestanding Gas Fryer 15 liter

**EQ** = Equipotential screw **G** = Gas connection

#### **Key Information:**

Usable well dimensions (width): 240 mm
Usable well dimensions (height): 505 mm
Usable well dimensions (depth): 380 mm

Well capacity: 13 It MIN; 15 It MAX
Thermostat Range: 105 °C MIN; 185 °C MAX