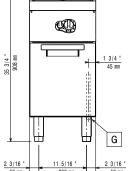

Net weight:55 kgShipping weight:58 kgShipping height:1120 mmShipping width:460 mmShipping depth:820 mmShipping volume:0.42 m³

If appliance is set up or next to or against temperature sensitive furniture or similar, a safety gap of approximately 150 mm should be maintained or some form of heat insulation fitted.