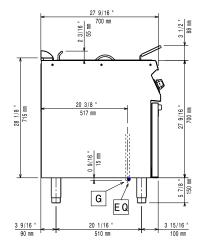

# Modular Cooking Range Line EVO700 One Well Freestanding Gas Fryer 15 liter

**EQ** = Equipotential screw **G** = Gas connection