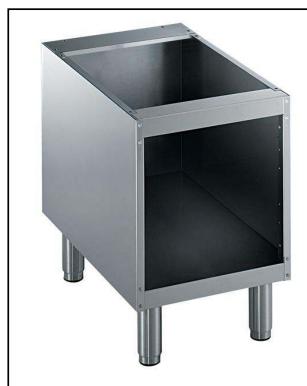

#### 371112 (E7BAND0000)

Open base, 1/2 module

#### **Main Features**

- Unit can be easily installed below other 700 line top models.
- Unit delivered with 50 mm height adjustable feet in Stainless steel.
- Open base compartment for storage of pots, pans, sheet pans, etc.
- Doors with handles, drawers, heating kits and runners for GN containers can be ordered separately.

### Construction

• Constructed in Stainless steel with Scotch Brite finish to meet the highest hygiene standards.

**APPROVAL:** 