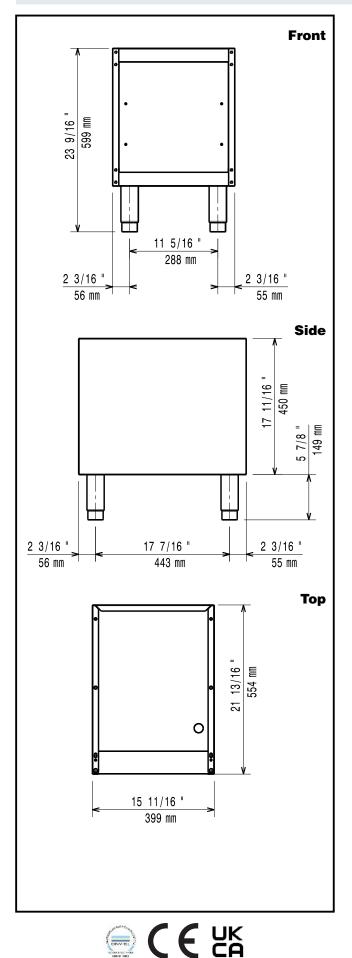

### **Key Information:**

**External dimensions, Width:** 

371112 (E7BAND0000) 400 mm External dimensions, Depth: 550 mm External dimensions, Height: 600 mm Net weight: 10 kg

Modular Cooking Range Line EVO700 Open Base Cupboard 1/2 Module