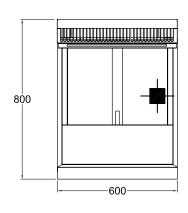

#### **SPECIFICATIONS**

| Dimensions (WxDxH) | 600 x 800 x II20 mm |
|--------------------|---------------------|
| Working height     | 900 mm (±20 mm)     |
| Pan Size (WxDxH)   | 568 x 353 x 300 mm  |
| Capacity           | 36 L                |