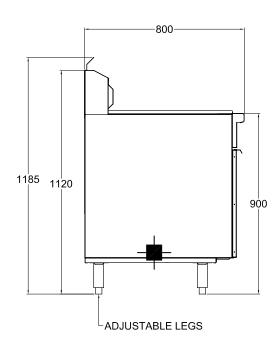

#### **SPECIFICATIONS**

| Dimensions (WxDxH) | 600 x 800 x II20 mm |
|--------------------|---------------------|
| Working height     | 900 mm (±20 mm)     |
| Pan Size (WxDxH)   | 568 x 353 x 300 mm  |
| Capacity           | 36 L                |