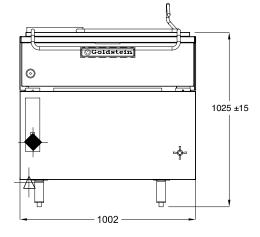

### SPECIFICATION

| Capacity           | 135 L                |
|--------------------|----------------------|
| Pan Size (WxDxH)   | 895 x 670 x 305 mm   |
| Working height     | 940 mm               |
| Dimensions (WxDxH) | 1002 x 865 x 1035 mm |

Electrical Wire Inlet (I2kW/3 Phase)
I/2" Pipe Water Inlet

| Electric Connection | 3 phase, 415V+N+V  |
|---------------------|--------------------|
| Rating              | 18 kW              |
| Weight              | 185 kg             |
| Packed              | 0.9 m <sup>3</sup> |