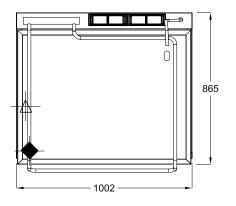

### SPECIFICATION

| Capacity           | 135 L                |
|--------------------|----------------------|
| Pan Size (WxDxH)   | 895 x 670 x 305 mm   |
| Working height     | 940 mm               |
| Dimensions (WxDxH) | 1002 x 865 x 1035 mm |