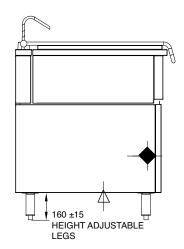

### SPECIFICATION

| Capacity           | 135 L                |
|--------------------|----------------------|
| Pan Size (WxDxH)   | 895 x 670 x 305 mm   |
| Working height     | 940 mm               |
| Dimensions (WxDxH) | 1002 x 865 x 1035 mm |