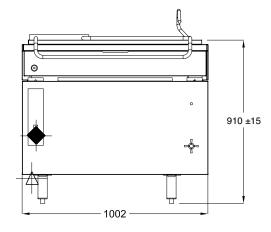

## **SPECIFICATIONS**

| Dimensions (WxDxH) | 1002 x 865 x 920 mm |
|--------------------|---------------------|
| Working height     | 825 mm              |
| Pan Size (WxDxH)   | 895 x 670 x 195 mm  |
| Capacity           | 85 L                |

← Electrical Wire Inlet (I2kW/3 Phase) ← I/2" Pipe Water Inlet

| Electric Connection | 3 phase, 415V+N+V  |
|---------------------|--------------------|
| Rating              | 18 kW              |
| Weight              | 180 kg             |
| Packed              | 0.8 m <sup>3</sup> |