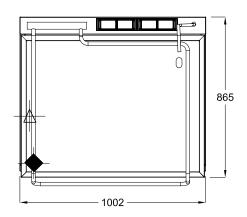

## **SPECIFICATIONS**

| Dimensions (WxDxH) | 1002 x 865 x 920 mm |
|--------------------|---------------------|
| Working height     | 825 mm              |
| Pan Size (WxDxH)   | 895 x 670 x 195 mm  |
| Capacity           | 85 L                |

← Electrical Wire Inlet (I2kW/3 Phase) ← I/2" Pipe Water Inlet

| Electric Connection | 3 phase, 415V+N+V  |
|---------------------|--------------------|
| Rating              | 18 kW              |
| Weight              | 180 kg             |
| Packed              | 0.8 m <sup>3</sup> |