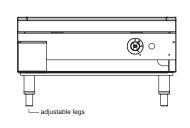

# TEPPANYAKI PLATE

20mm thick Plate

## **TK24** - Gas

- 20mm thick mild steel plate maximises heat retention for consistent cooking
- Heavy duty cast iron 40 Mj/hr burner
- Stainless steel hob, fascia and plate surround for easy cleaning

#### Other options

Stand or bench mounted







### **TK24**

#### **SPECIFICATIONS**

| Dimensions (WxDxH) | 610 x 800 x 345 mm |
|--------------------|--------------------|
| Plate Size (WxDxH) | 527 x 524 x 20 mm  |
| Gas Connection     | 3/4" BSP           |

- 3/4" BSP Gas Connection

| Rating | 40 Mj              |
|--------|--------------------|
| Weight | 60 kg              |
| Packed | 0.2 m <sup>3</sup> |

Australia's premier food service equipment manufacturer