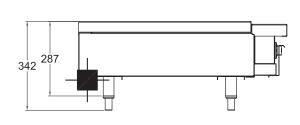

#### **SPECIFICATIONS**

| Dimensions (WxDxH) | 610 x 800 x 345 mm |
|--------------------|--------------------|
| Plate Size (WxDxH) | 527 x 524 x 20 mm  |
| Gas Connection     | 3/4" BSP           |

- 3/4" BSP Gas Connection