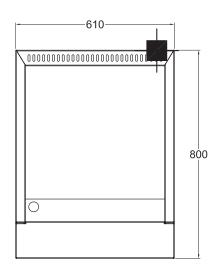

#### **SPECIFICATIONS**

| Dimensions (WxDxH) | 610 x 800 x 345 mm |
|--------------------|--------------------|
| Plate Size (WxDxH) | 527 x 524 x 20 mm  |
| Gas Connection     | 3/4" BSP           |

- 3/4" BSP Gas Connection