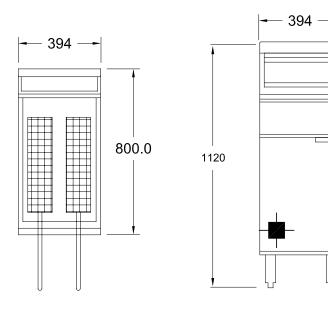

#### **SPECIFICATIONS**

| Dimensions (WxDxH) | 394 x 800 x II20 mm |
|--------------------|---------------------|
| Working height     | 900 mm (±20 mm)     |
| Pan Size (WxDxH)   | 353 x 353 x 300 mm  |
| Capacity           | 28 L                |