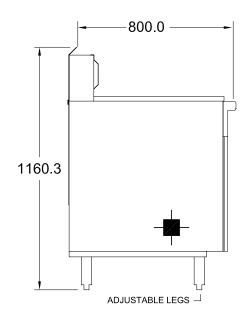

#### **SPECIFICATIONS**

| Dimensions (WxDxH) | 394 x 800 x II20 mm |
|--------------------|---------------------|
| Working height     | 900 mm (±20 mm)     |
| Pan Size (WxDxH)   | 353 x 353 x 300 mm  |
| Capacity           | 28 L                |