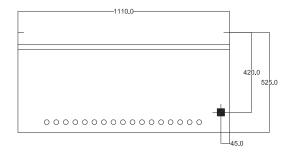

#### **SPECIFICATIONS**

| Dimensions (WxDxH) | IIIO x 525 x 445 mm           |
|--------------------|-------------------------------|
| Grid Size (WxD)    | 850 x 370 mm                  |
| Positions          | Movable ratchet — 5 positions |