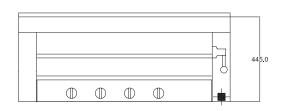

#### **SPECIFICATIONS**

| Dimensions (WxDxH) | IIIO x 525 x 445 mm           |
|--------------------|-------------------------------|
| Grid Size (WxD)    | 850 x 370 mm                  |
| Positions          | Movable ratchet — 5 positions |