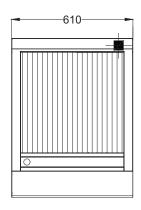

#### **SPECIFICATIONS**

| Dimensions (WxDxH) | 610 x 800 x 720 mm |
|--------------------|--------------------|
| Grill size (WxD)   | 508 x 546 mm       |
| Gas connection     | 3/4" BSP           |

- 3/4" BSP Gas Connection