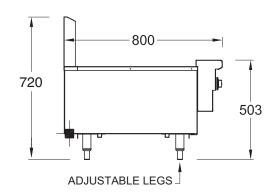

#### **SPECIFICATIONS**

| Dimensions (WxDxH) | 610 x 800 x 720 mm |
|--------------------|--------------------|
| Grill size (WxD)   | 508 x 546 mm       |
| Gas connection     | 3/4" BSP           |

- 3/4" BSP Gas Connection