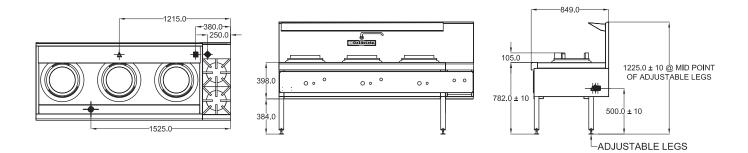

### CWA3B2 2 burners

| Dimensions (WxDxH)  | 2125 x 850 x 1225 mm             |
|---------------------|----------------------------------|
| Working height      | 900 mm                           |
| Wok size (diameter) | 3x 356 mm                        |
| Wok type            | Dual Ring / Mongolian / Duckbill |
|                     |                                  |

|                | 🔶 I I/2" Waste Drain                              |
|----------------|---------------------------------------------------|
| Gas Connection | 3/4" BSP                                          |
| Rating         | Dual Ring 241 Mj Mongolian 322 Mj Duckbill 412 Mj |
| Weight         | 250 kg                                            |
| Packed         | 2.3 m <sup>3</sup>                                |