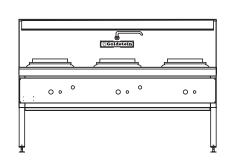

## CWA3 - Gas

- Air cooled decks for maximum water efficiency saves 90% of water usage
- · Fresh water swivel spout with tap
- · Manually operated water control tap
- · All stainless steel construction
- · Heavy duty dual ringed burner
- · Heavy duty duckbill burner

### Other options

Front or rear drain trough

Any combination of burners arrangement – Double ring, Mongolian or Duckbill burners