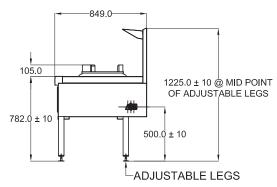

#### **SPECIFICATIONS**

| Dimensions (WxDxH)  | 1820 x 850 x 1225 mm             |
|---------------------|----------------------------------|
| Working height      | 900 mm                           |
| Wok size (diameter) | 3x 356 mm                        |
| Wok type            | Dual Ring / Mongolian / Duckbill |

I" BSP Gas Inlet

I/2" BSP Water Inlet

I I/2" Waste Drain

| <b>Gas Connection</b> | I" BSP                                            |
|-----------------------|---------------------------------------------------|
| Rating                | Dual Ring 162 Mj Mongolian 270 Mj Duckbill 360 Mj |
| Weight                | 180 kg                                            |
| Packed                | 2.0 m <sup>3</sup>                                |