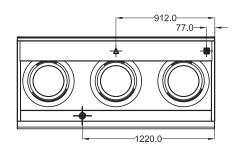

#### **SPECIFICATIONS**

| Dimensions (WxDxH)  | 1820 x 850 x 1225 mm             |
|---------------------|----------------------------------|
| Working height      | 900 mm                           |
| Wok size (diameter) | 3x 356 mm                        |
| Wok type            | Dual Ring / Mongolian / Duckbill |