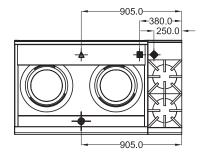

#### SPECIFICATIONS

| Dimensions (WxDxH)  | 1505 x 850 x 1225 mm             |
|---------------------|----------------------------------|
| Working height      | 900 mm                           |
| Wok size (diameter) | 2x 356 mm                        |
| Wok type            | Dual Ring / Mongolian / Duckbill |

→ 3/4" BSB Gas Inlet
→ I/2" BSP Water Inlet
→ I I/2" Waste Drain

| <b>Gas Connection</b> | 3/4" BSP                                          |
|-----------------------|---------------------------------------------------|
| Rating                | Dual Ring 160 Mj Mongolian 232 Mj Duckbill 292 Mj |
| Weight                | 210 kg                                            |
| Packed                | I.7 m <sup>3</sup>                                |