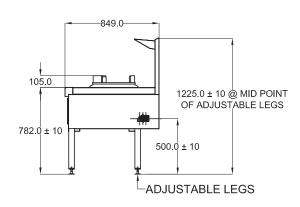

#### SPECIFICATIONS

| Dimensions (WxDxH)  | 1505 x 850 x 1225 mm             |
|---------------------|----------------------------------|
| Working height      | 900 mm                           |
| Wok size (diameter) | 2x 356 mm                        |
| Wok type            | Dual Ring / Mongolian / Duckbill |

→ 3/4" BSB Gas Inlet
→ I/2" BSP Water Inlet
→ I I/2" Waste Drain

| <b>Gas Connection</b> | 3/4" BSP                                          |
|-----------------------|---------------------------------------------------|
| Rating                | Dual Ring 160 Mj Mongolian 232 Mj Duckbill 292 Mj |
| Weight                | 210 kg                                            |
| Packed                | I.7 m <sup>3</sup>                                |