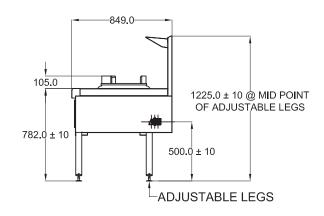

#### **SPECIFICATIONS**

| 1200 x 850 x 1225 mm             |
|----------------------------------|
| 900 mm                           |
| 2x 356 mm                        |
| Dual Ring / Mongolian / Duckbill |
|                                  |

I" BSP Gas Inlet

I/2" BSP Water Inlet

I/2" Waste Drain

| Gas Connection | I" BSP                                            |
|----------------|---------------------------------------------------|
| Rating         | Dual Ring 108 Mj Mongolian 180 Mj Duckbill 240 Mj |
| Weight         | 150 kg                                            |
| Packed         | I.3 m <sup>3</sup>                                |