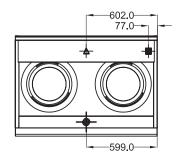

#### **SPECIFICATIONS**

| 1200 x 850 x 1225 mm             |
|----------------------------------|
| 900 mm                           |
| 2x 356 mm                        |
| Dual Ring / Mongolian / Duckbill |
|                                  |