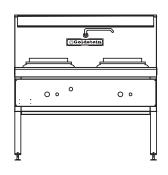

# CWA2 - Gas

- Air cooled decks for maximum water efficiency saves 90% of water usage
- · Fresh water swivel spout with tap
- · Manually operated water control tap
- · All stainless steel construction
- Heavy duty dual ringed burnerHeavy duty duckbill burner

## Other options

Front or rear drain trough

Any combination of burners arrangement – Double ring, Mongolian or Duckbill burners

### CWA2