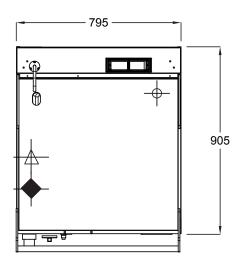

#### **BPG65 SPECIFICATIONS**

| Dimensions (WxDxH) | 795 x 905 x 960 mm |
|--------------------|--------------------|
| Tank size (WxDxH)  | 690 x 670 x 190 mm |
| Nominal capacity   | 65 L               |