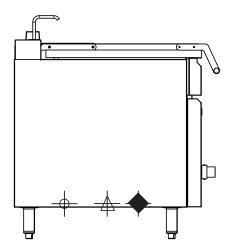

## **BPG65** standard features and benefits

- Nominal capacity of 65 litre stainless steel pan
- · Smooth stainless steel exterior
- Five powerful burners located in the base of the pan, together with 10 mm thick Duplex seamless stainless steel base provides improved heat retention, even heat and ease of cleaning
- · Ergonomically designed counter balanced, screwless double skin lid with heavy duty lifting mechanism and drip zone at the back
- Simple high to low flame adjustable control
- · Pan design with a rounded corners and no edges
- · Wide opening for unloading and easy cleaning
- Pouring spout
- · Heavy duty electronic tilt mechanism
- ¼ turn tap and fixed spout on top
- · Battery operated spark ignition
- · Safety gas cut off valve
- · Pilot flame failure
- All components easily serviceable from the front
- All new sleek design

### Standard accessories

• Adjustable legs 140-170 mm