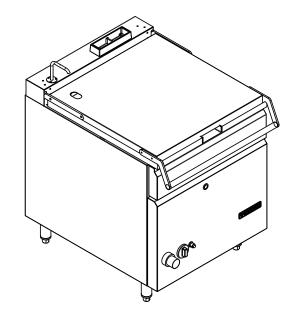

# BPG65 BRATT PAN

## **BPG65** standard features and benefits

- Nominal capacity of 65 litre stainless steel pan
- · Smooth stainless steel exterior
- Five powerful burners located in the base of the pan, together with 10 mm thick Duplex seamless stainless steel base provides improved heat retention, even heat and ease of cleaning
- · Ergonomically designed counter balanced, screwless double skin lid with heavy duty lifting mechanism and drip zone at the back
- Simple high to low flame adjustable control
- · Pan design with a rounded corners and no edges
- · Wide opening for unloading and easy cleaning
- Pouring spout
- · Heavy duty electronic tilt mechanism
- ¼ turn tap and fixed spout on top
- · Battery operated spark ignition
- · Safety gas cut off valve
- · Pilot flame failure
- All components easily serviceable from the front
- All new sleek design