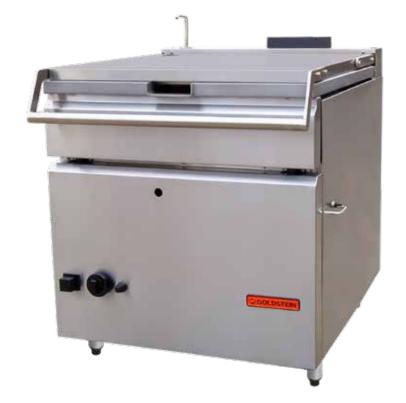

# BPG65 BRATT PAN

## **BPG65** standard features and benefits

- Nominal capacity of 65 litre stainless steel pan
- · Smooth stainless steel exterior
- Five powerful burners located in the base of the pan, together with 10 mm thick Duplex seamless stainless steel base provides improved heat retention, even heat and ease of cleaning
- · Ergonomically designed counter balanced, screwless double skin lid with heavy duty lifting mechanism and drip zone at the back
- Simple high to low flame adjustable control
- · Pan design with a rounded corners and no edges
- · Wide opening for unloading and easy cleaning
- Pouring spout
- · Heavy duty electronic tilt mechanism
- ¼ turn tap and fixed spout on top
- · Battery operated spark ignition
- · Safety gas cut off valve
- · Pilot flame failure
- All components easily serviceable from the front
- All new sleek design