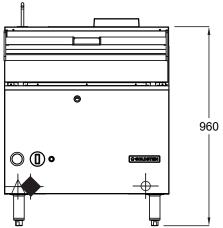

#### **BPG65 SPECIFICATIONS**

| Dimensions (WxDxH) | 795 x 905 x 960 mm |
|--------------------|--------------------|
| Tank size (WxDxH)  | 690 x 670 x 190 mm |
| Nominal capacity   | 65 L               |