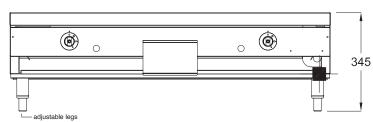

#### **SPECIFICATIONS**

| Dimensions (WxDxH) | II20 x 700 x 345 mm |
|--------------------|---------------------|
| Plate Size (WxDxH) | 1044 x 420 x 20 mm  |
| Gas Connection     | 3/4" BSP            |