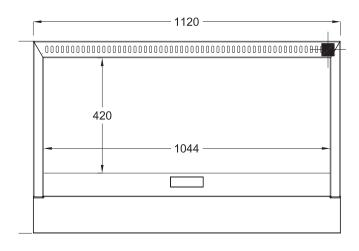

#### **SPECIFICATIONS**

| Dimensions (WxDxH) | II20 x 700 x 345 mm |
|--------------------|---------------------|
| Plate Size (WxDxH) | 1044 x 420 x 20 mm  |
| Gas Connection     | 3/4" BSP            |