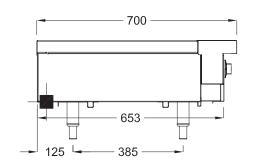

#### **SPECIFICATIONS**

| Dimensions (WxDxH) | II20 x 700 x 345 mm |
|--------------------|---------------------|
| Plate Size (WxDxH) | 1044 x 420 x 20 mm  |
| Gas Connection     | 3/4" BSP            |