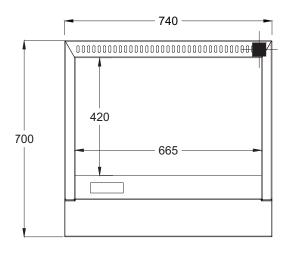

#### **SPECIFICATIONS**

| Dimensions (WxDxH) | 740 x 700 x 345 mm |
|--------------------|--------------------|
| Plate Size (WxDxH) | 665 x 420 x 20 mm  |
| Gas Connection     | 3/4" BSP           |

3/4" BSP Gas Connection