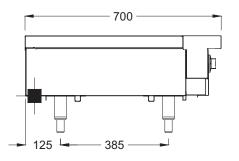

#### **SPECIFICATIONS**

| Dimensions (WxDxH) | 740 x 700 x 345 mm |
|--------------------|--------------------|
| Plate Size (WxDxH) | 665 x 420 x 20 mm  |
| Gas Connection     | 3/4" BSP           |

3/4" BSP Gas Connection