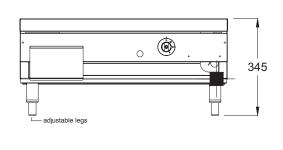

#### **SPECIFICATIONS**

| Dimensions (WxDxH) | 740 x 700 x 345 mm |
|--------------------|--------------------|
| Plate Size (WxDxH) | 665 x 420 x 20 mm  |
| Gas Connection     | 3/4" BSP           |

3/4" BSP Gas Connection