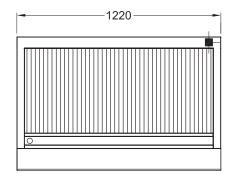

#### **SPECIFICATION**

| Dimensions (WxDxH) | 1220 x 800 x 720 mm |
|--------------------|---------------------|
| Grill size (WxD)   | III8 x 546 mm       |
| Gas connection     | 3/4" BSP            |