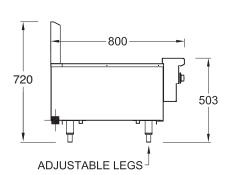

#### **SPECIFICATION**

| Dimensions (WxDxH) | 1220 x 800 x 720 mm |
|--------------------|---------------------|
| Grill size (WxD)   | III8 x 546 mm       |
| Gas connection     | 3/4" BSP            |