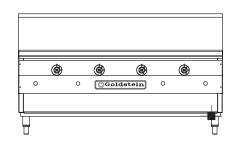

## RBA48L - Gas

- Heavy duty cast iron reversible grates provide greater control when cooking and energy efficiency
- Heavy duty fully welded steel body ensures rigidity and durability
- Stainless steel fascia and sides, spill zone and drip tray for ease of cleaning
- Pilot light standard maximising operating and energy efficiency
- Option of drop on griddle plate provides greater flexibility when cooking

### RBA48L