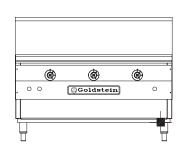

## RBA36L - Gas

- Heavy duty cast iron reversible grates provide greater control when cooking and energy efficiency
- Heavy duty fully welded steel body ensures rigidity and durability
- Stainless steel fascia and sides, spill zone and drip tray for ease of cleaning
- Pilot light standard maximising operating and energy efficiency
- Option of drop on griddle plate provides greater flexibility when cooking

### RBA36L