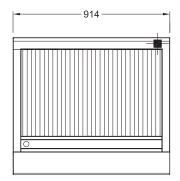

#### **SPECIFICATION**

| Dimensions (WxDxH) | 914 x 800 x 720 mm |
|--------------------|--------------------|
| Grill size (WxD)   | 813 x 520 mm       |
| Gas connection     | 3/4" BSP           |

- 3/4" BSP Gas Connection