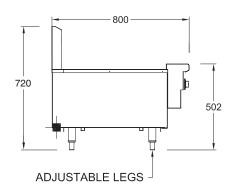

#### **SPECIFICATION**

| Dimensions (WxDxH) | 914 x 800 x 720 mm |
|--------------------|--------------------|
| Grill size (WxD)   | 813 x 520 mm       |
| Gas connection     | 3/4" BSP           |

- 3/4" BSP Gas Connection