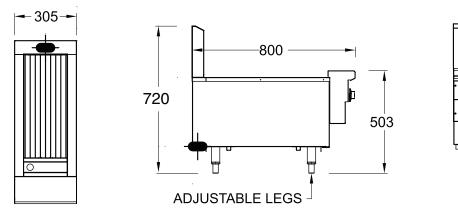

#### SPECIFICATIONS

| Dimensions (WxDxH) | 305 x 800 x 720 mm |
|--------------------|--------------------|
| Grill size (WxD)   | 215 x 546 mm       |
| Gas connection     | I/2" BSP           |

| Rating | 37 Mj              |
|--------|--------------------|
| Weight | 48 kg              |
| Packed | 0.2 m <sup>3</sup> |