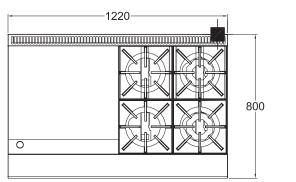

#### SPECIFICATIONS

| Dimensions (WxDxH) | I220 x 800 x 548 mm |
|--------------------|---------------------|
| Working height     | 320 mm              |
| Burners            | 4                   |
| Griddle size (WxH) | 610 x 20 mm         |