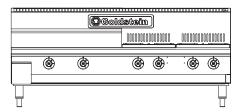

## PFB24G4 - Gas

- High performance even heat 24 Mj gas open burners and griddle options
- Pilot light standard maximising operating and energy efficiency
- Pilot flame failure on open burners
- · Heavy duty removable, easy clean cast iron trivets
- Combination cooktops providing flexibility
  of configuration to suit any application
- Heavy duty fully welded steel body ensures rigidity and durability
- Stainless steel fascia and sides, spill zones and drip trays for ease of cleaning