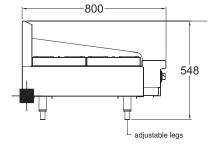

#### SPECIFICATIONS

| Dimensions (WxDxH) | I220 x 800 x 548 mm |
|--------------------|---------------------|
| Working height     | 320 mm              |
| Burners            | 4                   |
| Griddle size (WxH) | 610 x 20 mm         |