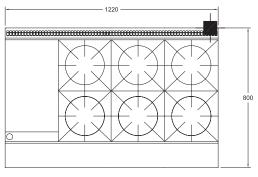

# 800 SERIES COOKTOP

6 Burners, 305 mm Griddle

#### **SPECIFICATIONS**

| Dimensions (WxDxH) | 1220 x 800 x 548 mm |
|--------------------|---------------------|
| Working height     | 320 mm              |
| Burners            | 6                   |
| Griddle size (WxH) | 305 x 20 mm         |