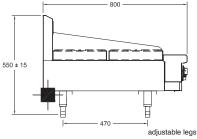

#### **SPECIFICATIONS**

| Dimensions (WxDxH) | 1220 x 800 x 548 mm |
|--------------------|---------------------|
| Working height     | 320 mm              |
| Burners            | 6                   |
| Griddle size (WxH) | 305 x 20 mm         |

Weight II7 kg
Packed 0.5 m³
Gas Connection 3/4" BSP

Australia's premier food service equipment manufacturer

Rating

- 3/4" BSP Gas Connection

164 Mj