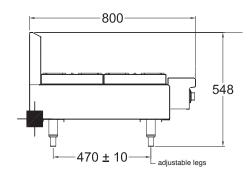

12 MONTH WARRANTY

SPECIFICATIONS

| Dimensions (WxDxH) | 305 x 800 x 548 mm |
|--------------------|--------------------|
| Working height     | 320 mm             |
| Burners            | 2                  |