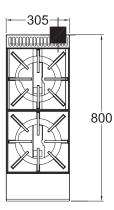

**800 SERIES COOKTOP** 2 Burners

12 MONTH WARRANTY

SPECIFICATIONS

| Dimensions (WxDxH) | 305 x 800 x 548 mm |
|--------------------|--------------------|
| Working height     | 320 mm             |
| Burners            | 2                  |