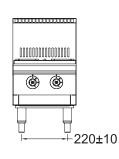

12 MONTH WARRANTY

SPECIFICATIONS

| Dimensions (WxDxH) | 305 x 800 x 548 mm |
|--------------------|--------------------|
| Working height     | 320 mm             |
| Burners            | 2                  |