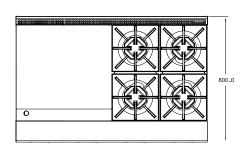

### **SPECIFICATIONS**

| Dimensions (WxDxH)           | 1220 x 800 x 1120 mm |
|------------------------------|----------------------|
| Working height               | 914 mm               |
| Oven Size (WxDxH)            | 1010 x 550 x 360 mm  |
| Griddle Size (WxH) / Burners | 610 x 20 mm / 4      |