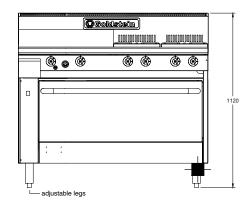

### **SPECIFICATIONS**

| Dimensions (WxDxH)           | 1220 x 800 x 1120 mm |
|------------------------------|----------------------|
| Working height               | 914 mm               |
| Oven Size (WxDxH)            | 1010 x 550 x 360 mm  |
| Griddle Size (WxH) / Burners | 610 x 20 mm / 4      |