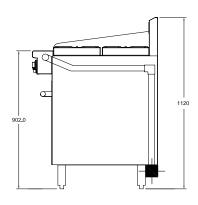

### **SPECIFICATIONS**

| Dimensions (WxDxH)           | 1220 x 800 x 1120 mm |
|------------------------------|----------------------|
| Working height               | 914 mm               |
| Oven Size (WxDxH)            | 1010 x 550 x 360 mm  |
| Griddle Size (WxH) / Burners | 610 x 20 mm / 4      |