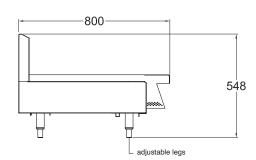

#### **SPECIFICATIONS**

| Dimensions (WxDxH) | 914 x 800 x 548 mm |
|--------------------|--------------------|
| Working height     | 325 mm             |
| Solid Plates       | 6                  |

| Weight              | 84 kg                 |
|---------------------|-----------------------|
| Packed              | 0.4 m <sup>3</sup>    |
| Electric Connection | 3 phase, 415V + N + E |
| Rating              | I2 kW                 |