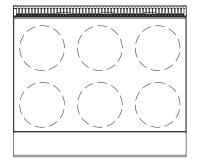

## 6 Solid Plates

## **PEB6S** - Electric

- · 2 kW solid hot plates
- Stainless steel fascia and sides, spill zone and drip trays for ease of cleaning
- Flexible, modular cook top design enables many combinations of elements and griddle
- Heavy duty welded steel body for rigidity and durability

#### **SPECIFICATIONS**

| Dimensions (WxDxH) | 914 x 800 x 548 mm |
|--------------------|--------------------|
| Working height     | 325 mm             |
| Solid Plates       | 6                  |

| Weight              | 84 kg                 |
|---------------------|-----------------------|
| Packed              | 0.4 m <sup>3</sup>    |
| Electric Connection | 3 phase, 415V + N + E |
| Rating              | I2 kW                 |