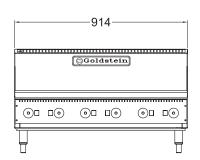

### PEB6S

#### **SPECIFICATIONS**

| Dimensions (WxDxH) | 914 x 800 x 548 mm |
|--------------------|--------------------|
| Working height     | 325 mm             |
| Solid Plates       | 6                  |

| Weight              | 84 kg                 |
|---------------------|-----------------------|
| Packed              | 0.4 m <sup>3</sup>    |
| Electric Connection | 3 phase, 415V + N + E |
| Rating              | I2 kW                 |