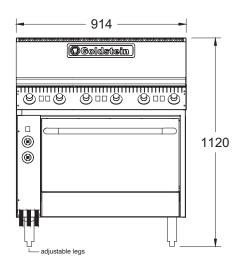

## PE6S28FF - Electric

- High performance easy to clean 2 kW solid hot plates
- Stainless steel fascia and sides, spill zone and drip trays for ease of cleaning
- · Flexible, modular cook top design enables many combinations of elements and griddle
- · Fan forced oven in gastronorm compatible sizes
- · Ovens are fully insulated vitreous enamel for even heat and easy cleaning
- · Heavy duty welded steel body for rigidity and durability

## **SPECIFICATIONS**

| 914 x 850 x 1120 mm |
|---------------------|
| 914 mm              |
| 6                   |
| 711 x 525 x 355 mm  |
|                     |

 Weight
 210 kg

 Packed
 0.5 m³

 Electric Connection
 3 phase, 415V + N + E