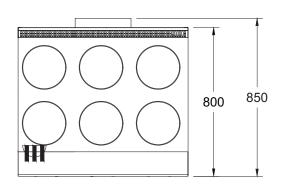

## **SPECIFICATIONS**

| 914 x 850 x 1120 mm |
|---------------------|
| 914 mm              |
| 6                   |
| 711 x 525 x 355 mm  |
|                     |

 Weight
 210 kg

 Packed
 0.5 m³

 Electric Connection
 3 phase, 415V + N + E