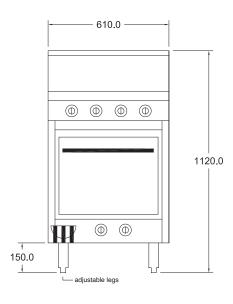

## **SPECIFICATIONS**

| Dimensions (WxDxH) | 610 x 850* x 1120 mm |
|--------------------|----------------------|
| Working height     | 914 mm               |
| Solid Plates       | Ц                    |

| Weight              | 140 kg                |
|---------------------|-----------------------|
| Packed              | 0.5 m <sup>3</sup>    |
| Electric Connection | 3 phase, 415V + N + E |
| Rating              | I4 kW                 |
| Rating              | Į.                    |