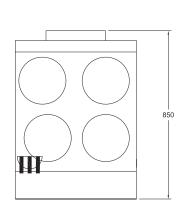

## PE4S20FF - Electric

- High performance easy to clean 2 kW solid hot plates
- Stainless steel fascia and sides, spill zone and drip trays for ease of cleaning
- Flexible, modular cooktop design enables many combinations of elements and griddle
- Fan forced oven in gastronorm compatible sizes
- Ovens are fully insulated vitreous enamel for even heat and easy cleaning
- Heavy duty welded steel body for rigidity and durability

## **SPECIFICATIONS**

| Dimensions (WxDxH) | 610 x 850* x 1120 mm |
|--------------------|----------------------|
| Working height     | 914 mm               |
| Solid Plates       | Ц                    |