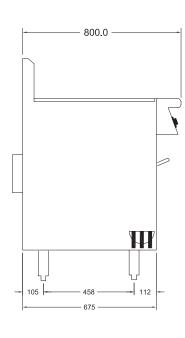

## **SPECIFICATIONS**

| Dimensions (WxDxH) | 610 x 850* x 1120 mm |
|--------------------|----------------------|
| Working height     | 914 mm               |
| Solid Plates       | Ц                    |

\*extra depth for fan motor only

MIDDLEBY AUSTRALIA

Australia's premier food service equipment manufacturer

**TIII** 3 Phase