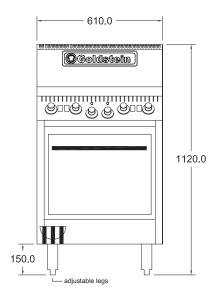

## **SPECIFICATIONS**

| Dimensions (WxDxH) | 610 x 800 x 1120 mm |
|--------------------|---------------------|
| Working height     | 914 mm              |
| Solid Plates       | 4                   |