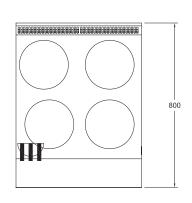

## PE4S20 - Electric

- · High performance easy to clean 2 kW solid hot plates
- Stainless steel fascia and sides, spill zone and drip trays for ease of cleaning
- Flexible, modular cooktop design enables many combinations of elements and griddle
- · Static oven in gastronorm compatible sizes
- · Ovens are fully insulated vitreous enamel for even heat and easy cleaning
- · Heavy duty welded steel body for rigidity and durability

## **SPECIFICATIONS**

| Dimensions (WxDxH) | 610 x 800 x 1120 mm |
|--------------------|---------------------|
| Working height     | 914 mm              |
| Solid Plates       | 4                   |