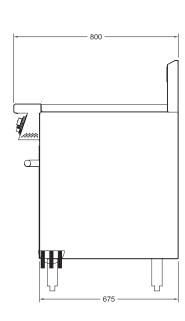

## **SPECIFICATIONS**

| Dimensions (WxDxH) | 610 x 800 x 1120 mm |
|--------------------|---------------------|
| Working height     | 914 mm              |
| Solid Plates       | 4                   |