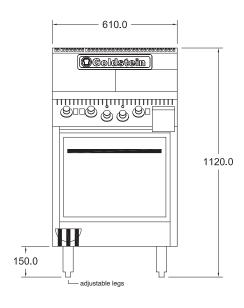

## **SPECIFICATIONS**

| 610 x 850* x 1120 mm |
|----------------------|
| 914 mm               |
| 2                    |
| 305 x I2 mm          |
|                      |

|                     | ****                  |
|---------------------|-----------------------|
| Weight              | 129 kg                |
| Packed              | 0.5 m <sup>3</sup>    |
| Electric Connection | 3 phase, 415V + N + E |
| Rating              | I6 kW                 |
|                     |                       |