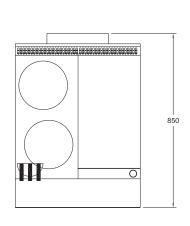

## **SPECIFICATIONS**

| 610 x 850* x 1120 mm |
|----------------------|
| 914 mm               |
| 2                    |
| 305 x I2 mm          |
|                      |

|                     | ****                  |
|---------------------|-----------------------|
| Weight              | 129 kg                |
| Packed              | 0.5 m <sup>3</sup>    |
| Electric Connection | 3 phase, 415V + N + E |
| Rating              | I6 kW                 |
|                     |                       |

\*extra depth for fan motor only

MIDDLEBY AUSTRALIA

equipment manufacturer

**TIII** 3 Phase

Australia's premier food service