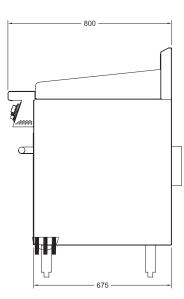

## **SPECIFICATIONS**

| 610 x 850* x 1120 mm |
|----------------------|
| 914 mm               |
| 2                    |
| 305 x I2 mm          |
|                      |

|                     | ****                  |
|---------------------|-----------------------|
| Weight              | 129 kg                |
| Packed              | 0.5 m <sup>3</sup>    |
| Electric Connection | 3 phase, 415V + N + E |
| Rating              | I6 kW                 |
|                     |                       |

\*extra depth for fan motor only

MIDDLEBY AUSTRALIA

equipment manufacturer

**TIII** 3 Phase

Australia's premier food service