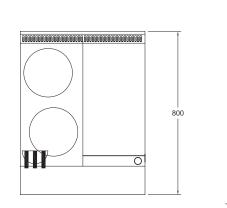

#### SPECIFICATIONS

| Dimensions (WxDxH) | 610 x 800 x 1120 mm |
|--------------------|---------------------|
| Working height     | 914 mm              |
| Solid Plates       | 2                   |
| Griddle size (WxH) | 305 x l2 mm         |