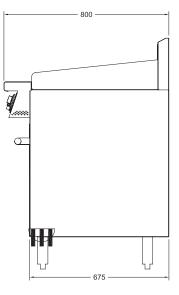

#### SPECIFICATIONS

| Dimensions (WxDxH) | 610 x 800 x 1120 mm |
|--------------------|---------------------|
| Working height     | 914 mm              |
| Solid Plates       | 2                   |
| Griddle size (WxH) | 305 x l2 mm         |