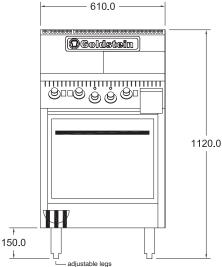

#### SPECIFICATIONS

| Dimensions (WxDxH) | 610 x 800 x 1120 mm |
|--------------------|---------------------|
| Working height     | 914 mm              |
| Solid Plates       | 2                   |
| Griddle size (WxH) | 305 x l2 mm         |