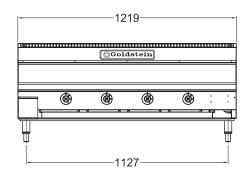

## GPGDB48 - Gas

- 20 mm thick Mild Steel Plate maximizes greater heat retention for consistent cooking
- Front grease trough, generous chute and catcher
- Stainless Steel fascia and sides, spill zone and grease can for ease of cleaning

### **GPGDB48**

#### **SPECIFICATIONS**

| Dimensions (WxDxH) | 1220 x 800 x 550 mm |
|--------------------|---------------------|
| Plate size (WxDxH) | 1220 x 520 x 20 mm  |
| Gas connection     | 3/4" BSP            |