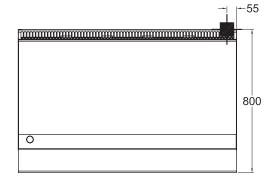

#### **SPECIFICATIONS**

| Dimensions (WxDxH) | 1220 x 800 x 550 mm |
|--------------------|---------------------|
| Plate size (WxDxH) | 1220 x 520 x 20 mm  |
| Gas connection     | 3/4" BSP            |