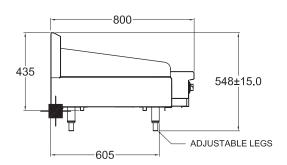

#### **SPECIFICATIONS**

| Dimensions (WxDxH) | 1220 x 800 x 550 mm |
|--------------------|---------------------|
| Plate size (WxDxH) | 1220 x 520 x 20 mm  |
| Gas connection     | 3/4" BSP            |