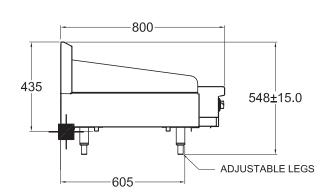

#### **SPECIFICATIONS**

| Dimensions (WxDxH) | 610 x 800 x 550 mm |
|--------------------|--------------------|
| Plate size (WxDxH) | 610 x 520 x 20 mm  |
| Gas connection     | 3/4" BSP           |

₩ 3/4" BSP Gas Connection

| Rating | 40 Mj              |
|--------|--------------------|
| Weight | IIO kg             |
| Packed | 0.3 m <sup>3</sup> |

Australia's premier food service equipment manufacturer

**MIDDLEBY AUSTRALIA** 