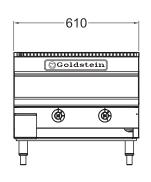

# 800 SERIES GRIDDLE PLATE

610 mm plate

# GPGDB24 - Gas

- 20 mm thick Mild Steel Plate maximizes greater heat retention for consistent cooking
- Front grease trough, generous chute and catcher
- Stainless Steel fascia and sides, spill zone and grease can for ease of cleaning

### **GPGDB24**

#### **SPECIFICATIONS**

| Dimensions (WxDxH) | 610 x 800 x 550 mm |
|--------------------|--------------------|
| Plate size (WxDxH) | 610 x 520 x 20 mm  |
| Gas connection     | 3/4" BSP           |

₩ 3/4" BSP Gas Connection