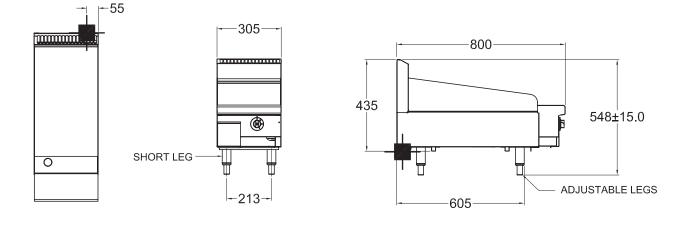

## SPECIFICATIONS

| Dimensions (WxDxH) | 305 x 800 x 550 mm |
|--------------------|--------------------|
| Plate size (WxDxH) | 305 x 520 x 20 mm  |
| Gas connection     | 3/4" BSP           |

| Rating | 20 Mj              |
|--------|--------------------|
| Weight | 40 kg              |
| Packed | 0.1 m <sup>3</sup> |