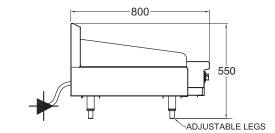

### SPECIFICATION

| Dimensions (WxDxH)  | l220 x 800 x 550 mm   |
|---------------------|-----------------------|
| Plate size (WxDxH)  | 1200 x 520 x 12 mm    |
| Electric connection | 3 phase, 415V + N + E |