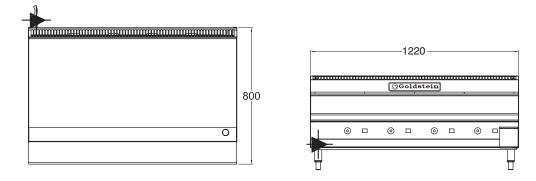

### SPECIFICATION

| Dimensions (WxDxH)  | l220 x 800 x 550 mm   |
|---------------------|-----------------------|
| Plate size (WxDxH)  | 1200 x 520 x 12 mm    |
| Electric connection | 3 phase, 415V + N + E |