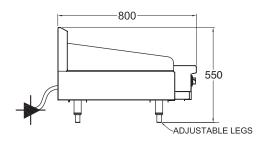

## **SPECIFICATIONS**

| Dimensions (WxDxH)  | 915 x 800 x 550 mm    |
|---------------------|-----------------------|
| Plate size (WxDxH)  | 915 x 520 x 12 mm     |
| Electric connection | 3 phase, 415V + N + E |