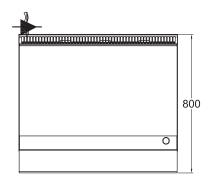

## **SPECIFICATIONS**

| Dimensions (WxDxH)  | 915 x 800 x 550 mm    |
|---------------------|-----------------------|
| Plate size (WxDxH)  | 915 x 520 x 12 mm     |
| Electric connection | 3 phase, 415V + N + E |