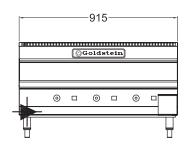

## **GPEDB36** - Electric

- · I2 mm thick Smooth Mild Steel Plate maximizes heat transfer to food
- Stainless Steel fascia and sides, spill zone and grease can for ease of cleaning
- Thermostat control
- · Front grease trough, generous chute and catcher

## **SPECIFICATIONS**

| Dimensions (WxDxH)  | 915 x 800 x 550 mm    |
|---------------------|-----------------------|
| Plate size (WxDxH)  | 915 x 520 x 12 mm     |
| Electric connection | 3 phase, 415V + N + E |