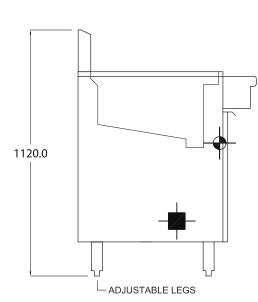

#### **SPECIFICATIONS**

| Dimensions (WxDxH) | 610 x 800 x 1120 mm |
|--------------------|---------------------|
| Working height     | 900 mm (±20 mm)     |
| Pan Size (WxDxH)   | 483 x 475 x 203 mm  |
| Capacity           | 46 L                |