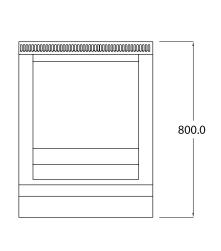

#### **SPECIFICATIONS**

| Dimensions (WxDxH) | 610 x 800 x 1120 mm |
|--------------------|---------------------|
| Working height     | 900 mm (±20 mm)     |
| Pan Size (WxDxH)   | 483 x 475 x 203 mm  |
| Capacity           | 46 L                |