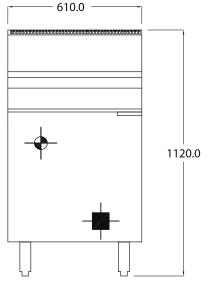

#### **SPECIFICATIONS**

| Dimensions (WxDxH) | 610 x 800 x 1120 mm |
|--------------------|---------------------|
| Working height     | 900 mm (±20 mm)     |
| Pan Size (WxDxH)   | 483 x 475 x 203 mm  |
| Capacity           | 46 L                |