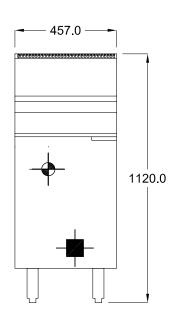

#### **SPECIFICATIONS**

| 457 x 800 x 1120 mm |
|---------------------|
| 900 mm (±20 mm)     |
| 330 x 475 x 203 mm  |
| 32 L                |
|                     |

- 3/4" BSP Gas Connection

| Gas Connection | 3/4" BSP           |
|----------------|--------------------|
| Rating         | 80 Mj              |
| Weight         | 70 kg              |
| Packed         | 0.5 m <sup>3</sup> |