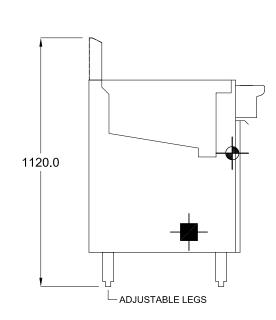

#### **SPECIFICATIONS**

| 457 x 800 x 1120 mm |
|---------------------|
| 900 mm (±20 mm)     |
| 330 x 475 x 203 mm  |
| 32 L                |
|                     |

- 3/4" BSP Gas Connection

| Gas Connection | 3/4" BSP           |
|----------------|--------------------|
| Rating         | 80 Mj              |
| Weight         | 70 kg              |
| Packed         | 0.5 m <sup>3</sup> |