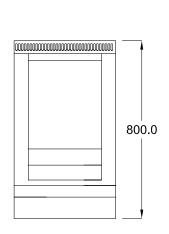

#### **SPECIFICATIONS**

| 457 x 800 x 1120 mm |
|---------------------|
| 900 mm (±20 mm)     |
| 330 x 475 x 203 mm  |
| 32 L                |
|                     |

- 3/4" BSP Gas Connection

| Gas Connection | 3/4" BSP           |
|----------------|--------------------|
| Rating         | 80 Mj              |
| Weight         | 70 kg              |
| Packed         | 0.5 m <sup>3</sup> |