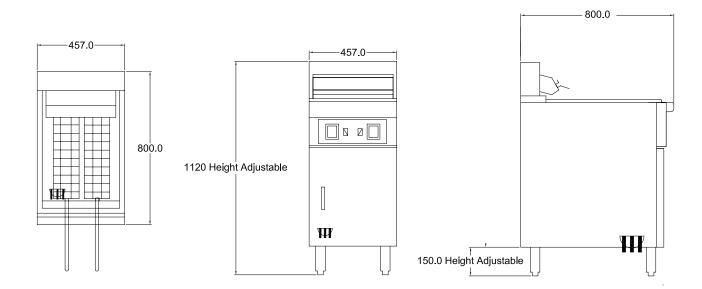

### SPECIFICATION

| Dimensions (WxDxH) | 457 x 800 x 1120 mm |
|--------------------|---------------------|
| Working height     | 900 mm (±20 mm)     |
| Pan Size (WxDxH)   | 195 x 395 x 275 mm  |
| Capacity           | 17 L per pan        |
|                    |                     |

| Electric Connection | 2 phase            |
|---------------------|--------------------|
| Rating              | 14 kW              |
| Weight              | 75 kg              |
| Packed              | 0.5 m <sup>3</sup> |
|                     |                    |